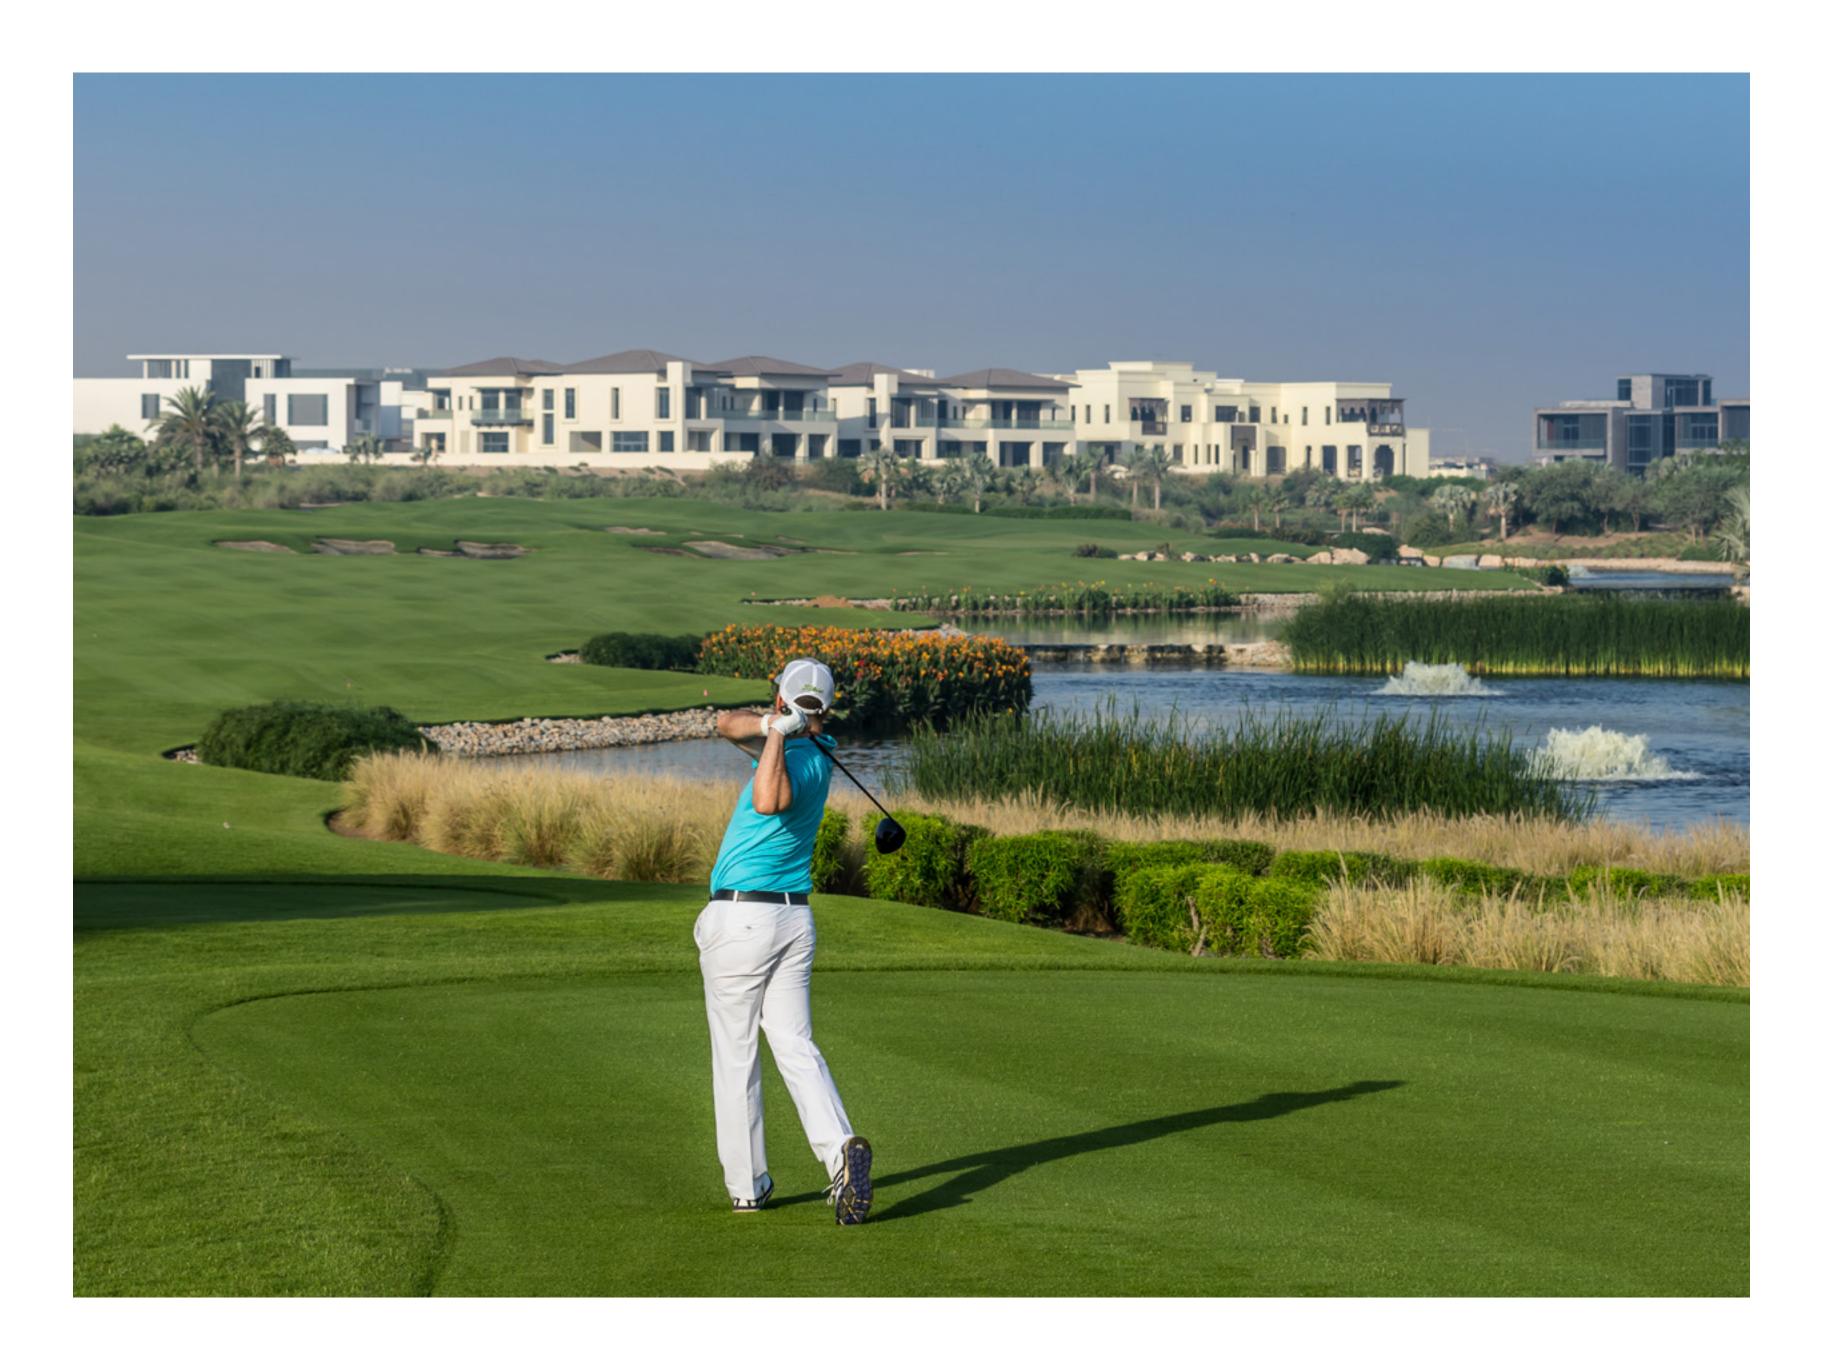

### Dubai Hills Golf Club

Dubai Hills Golf Club encompasses 1.2 million sqm of meticulously manicured fairways, set against the backdrop of Burj Khalifa and Downtown Dubai, with a glorious outward nine.

Driving Range

Golf Academy

Putting Green

Gym, Pool & Other Amenities

Spacious Floodlit Practice Facility

A Host of Dining Options