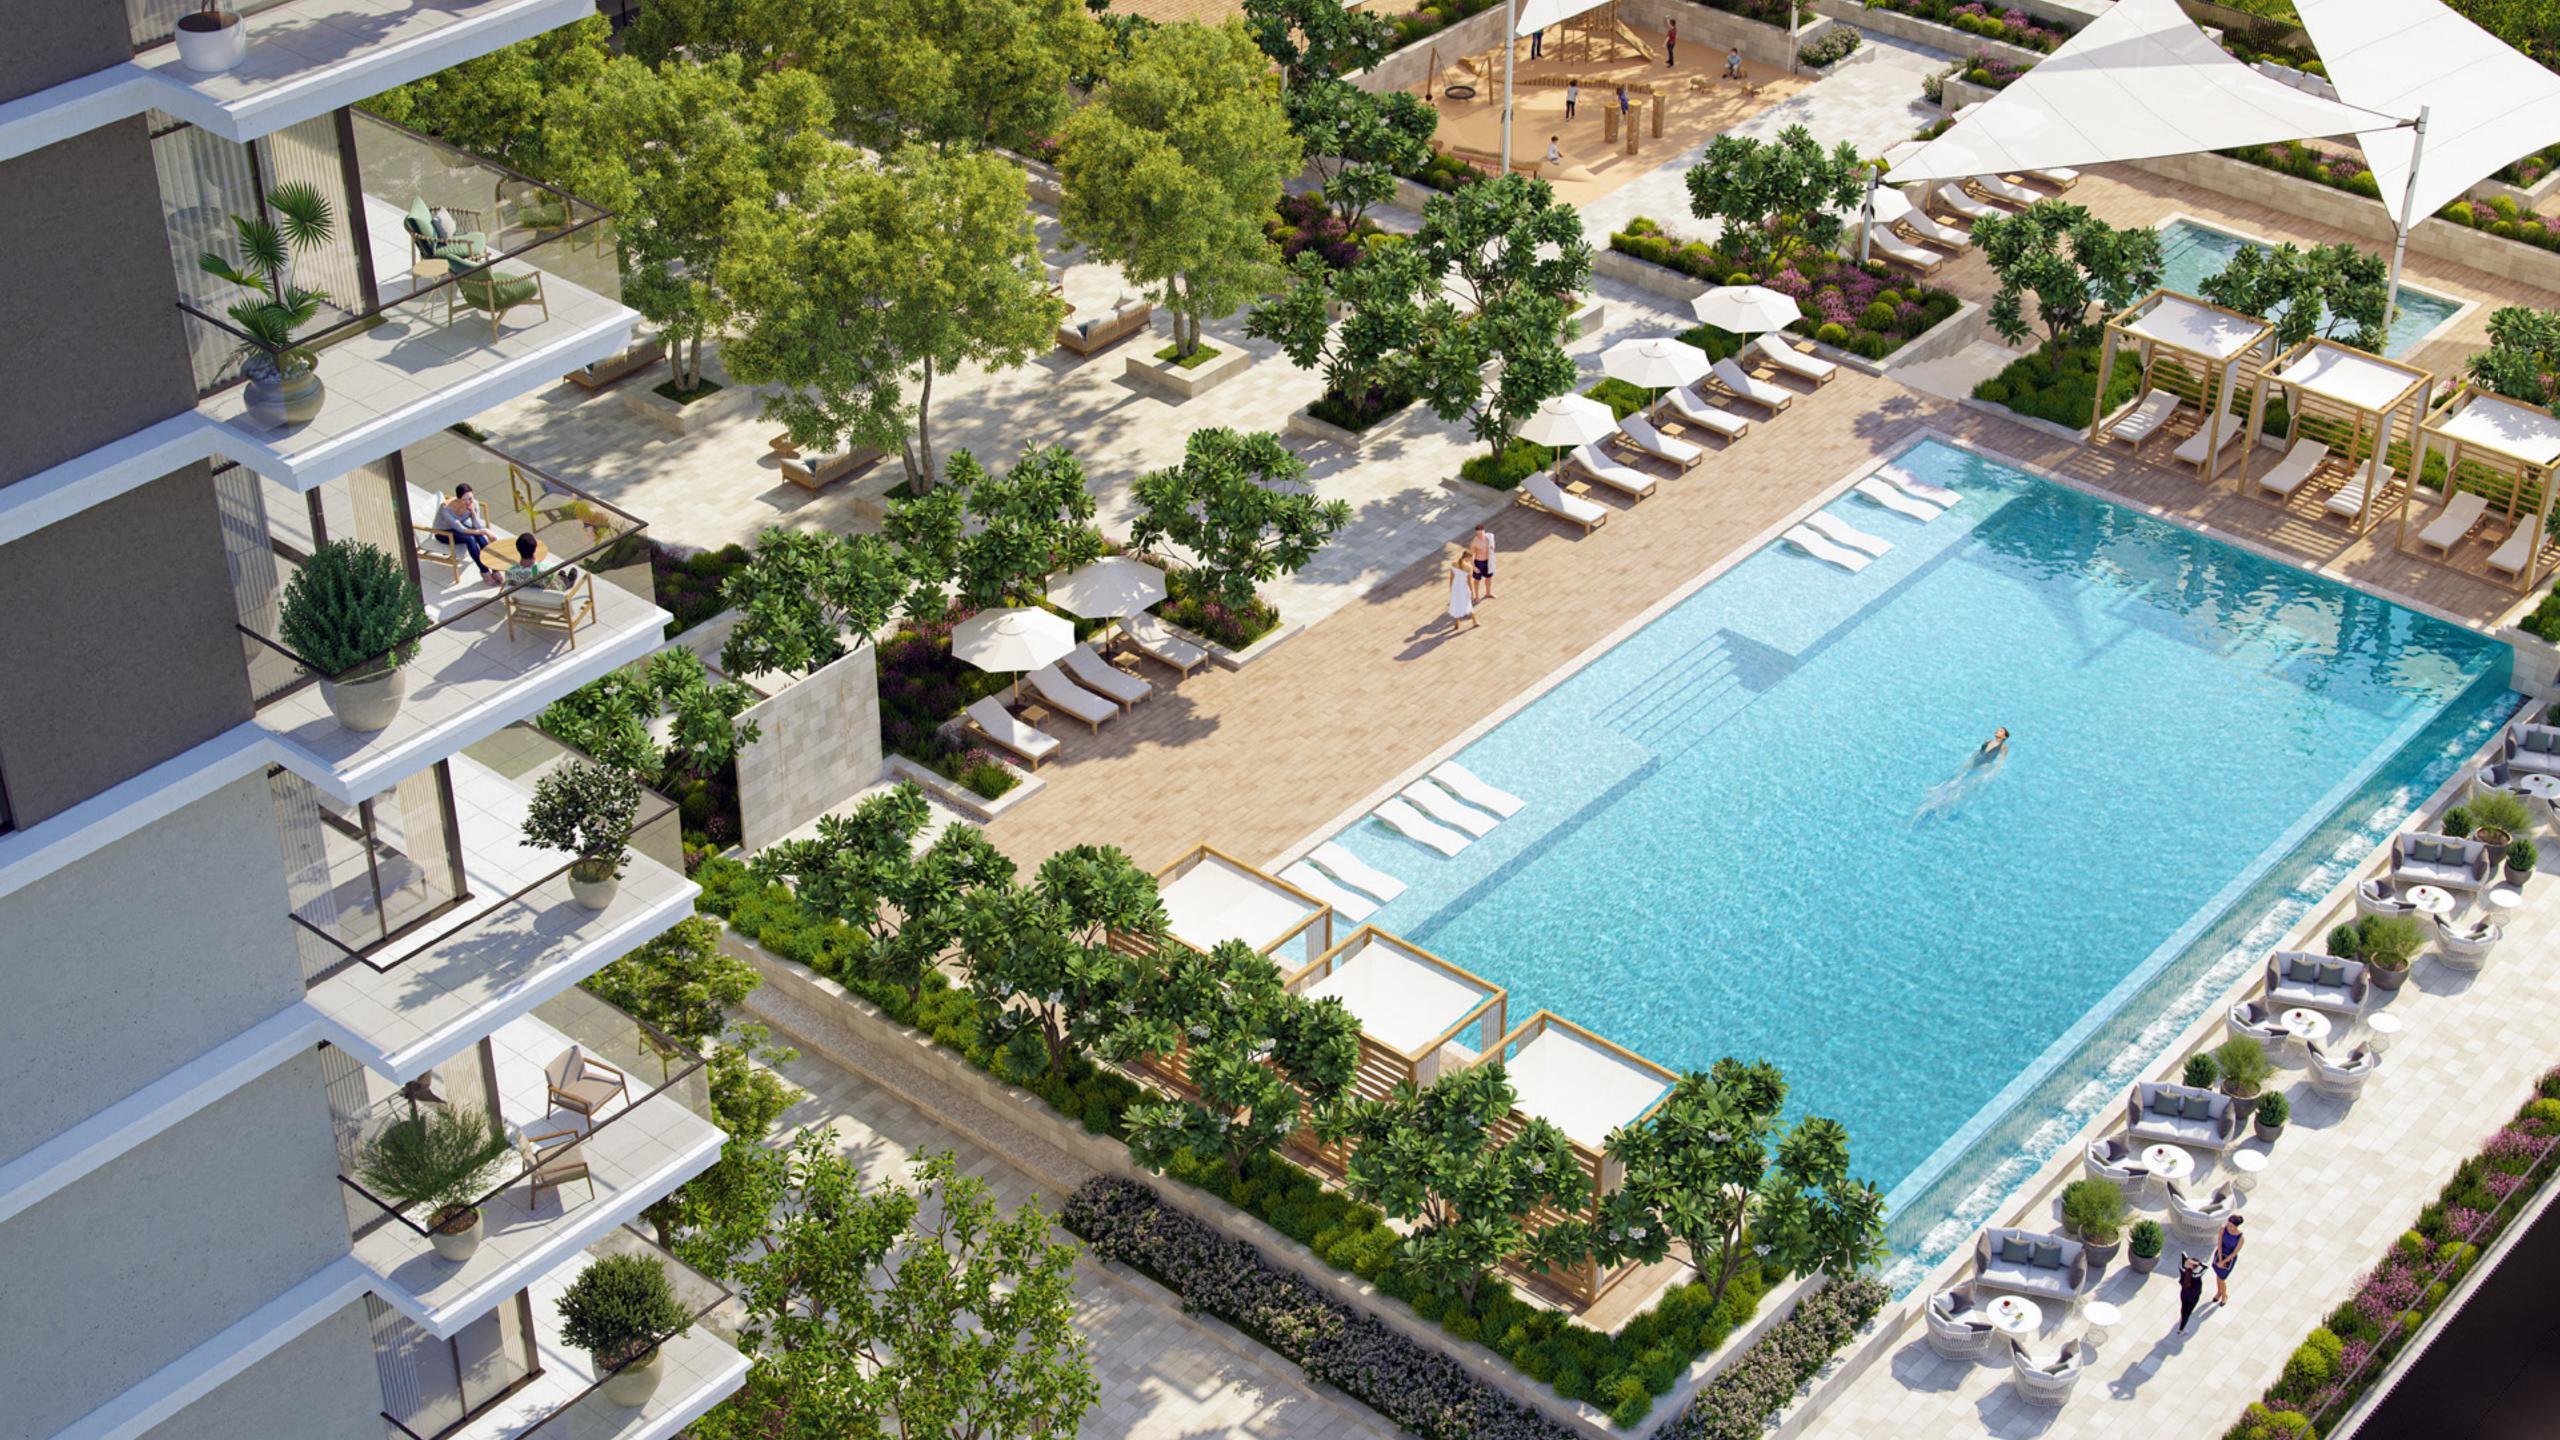

#### Leisure and Connection

The podium level at Parkside Hills is an exclusive oasis of amenities crafted for relaxation, fitness, and community building. The gym, equipped for both indoor and outdoor workouts, caters to health and wellness enthusiasts. The swimming pools offer a refreshing oasis for adults and children alike, while the children's play area is a vibrant space for young imaginations to thrive. The communal spaces and BBQ area serve as perfect settings for social gatherings and culinary adventures under the stars.

Infinity Pool & Pool Deck

Children's Play Area

Indoor Multipurpose Room

Landscaped Podium Deck

Covered Car Park

LIFESTYLE OFFERINGS AT DUBAI HILLS ESTATE