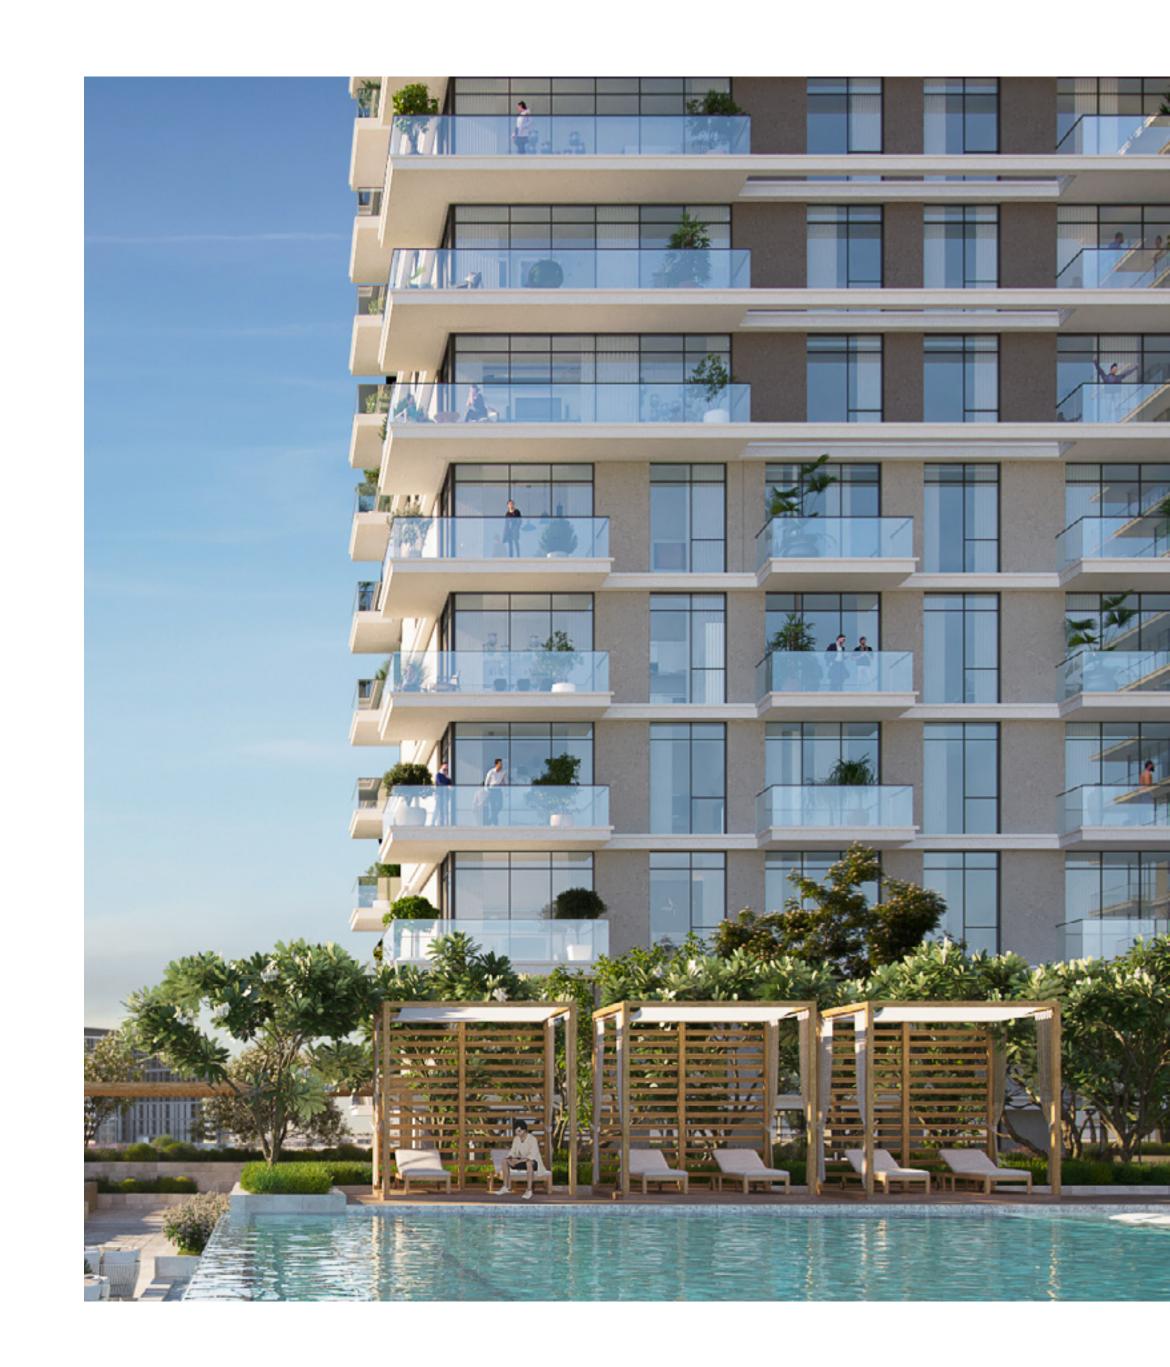

#### Leisure and Connection

The podium level at Parkside Hills is an exclusive oasis of amenities crafted for relaxation, fitness, and community building. The gym, equipped for both indoor and outdoor workouts, caters to health and wellness enthusiasts. The swimming pools offer a refreshing oasis for adults and children alike, while the children's play area is a vibrant space for young imaginations to thrive. The communal spaces and BBQ area serve as perfect settings for social gatherings and culinary adventures under the stars.

Infinity Pool & Pool Deck

Children's Play Area

Indoor Multipurpose Room

Landscaped Podium Deck

Covered Car Park

LIFESTYLE OFFERINGS AT DUBAI HILLS ESTATE