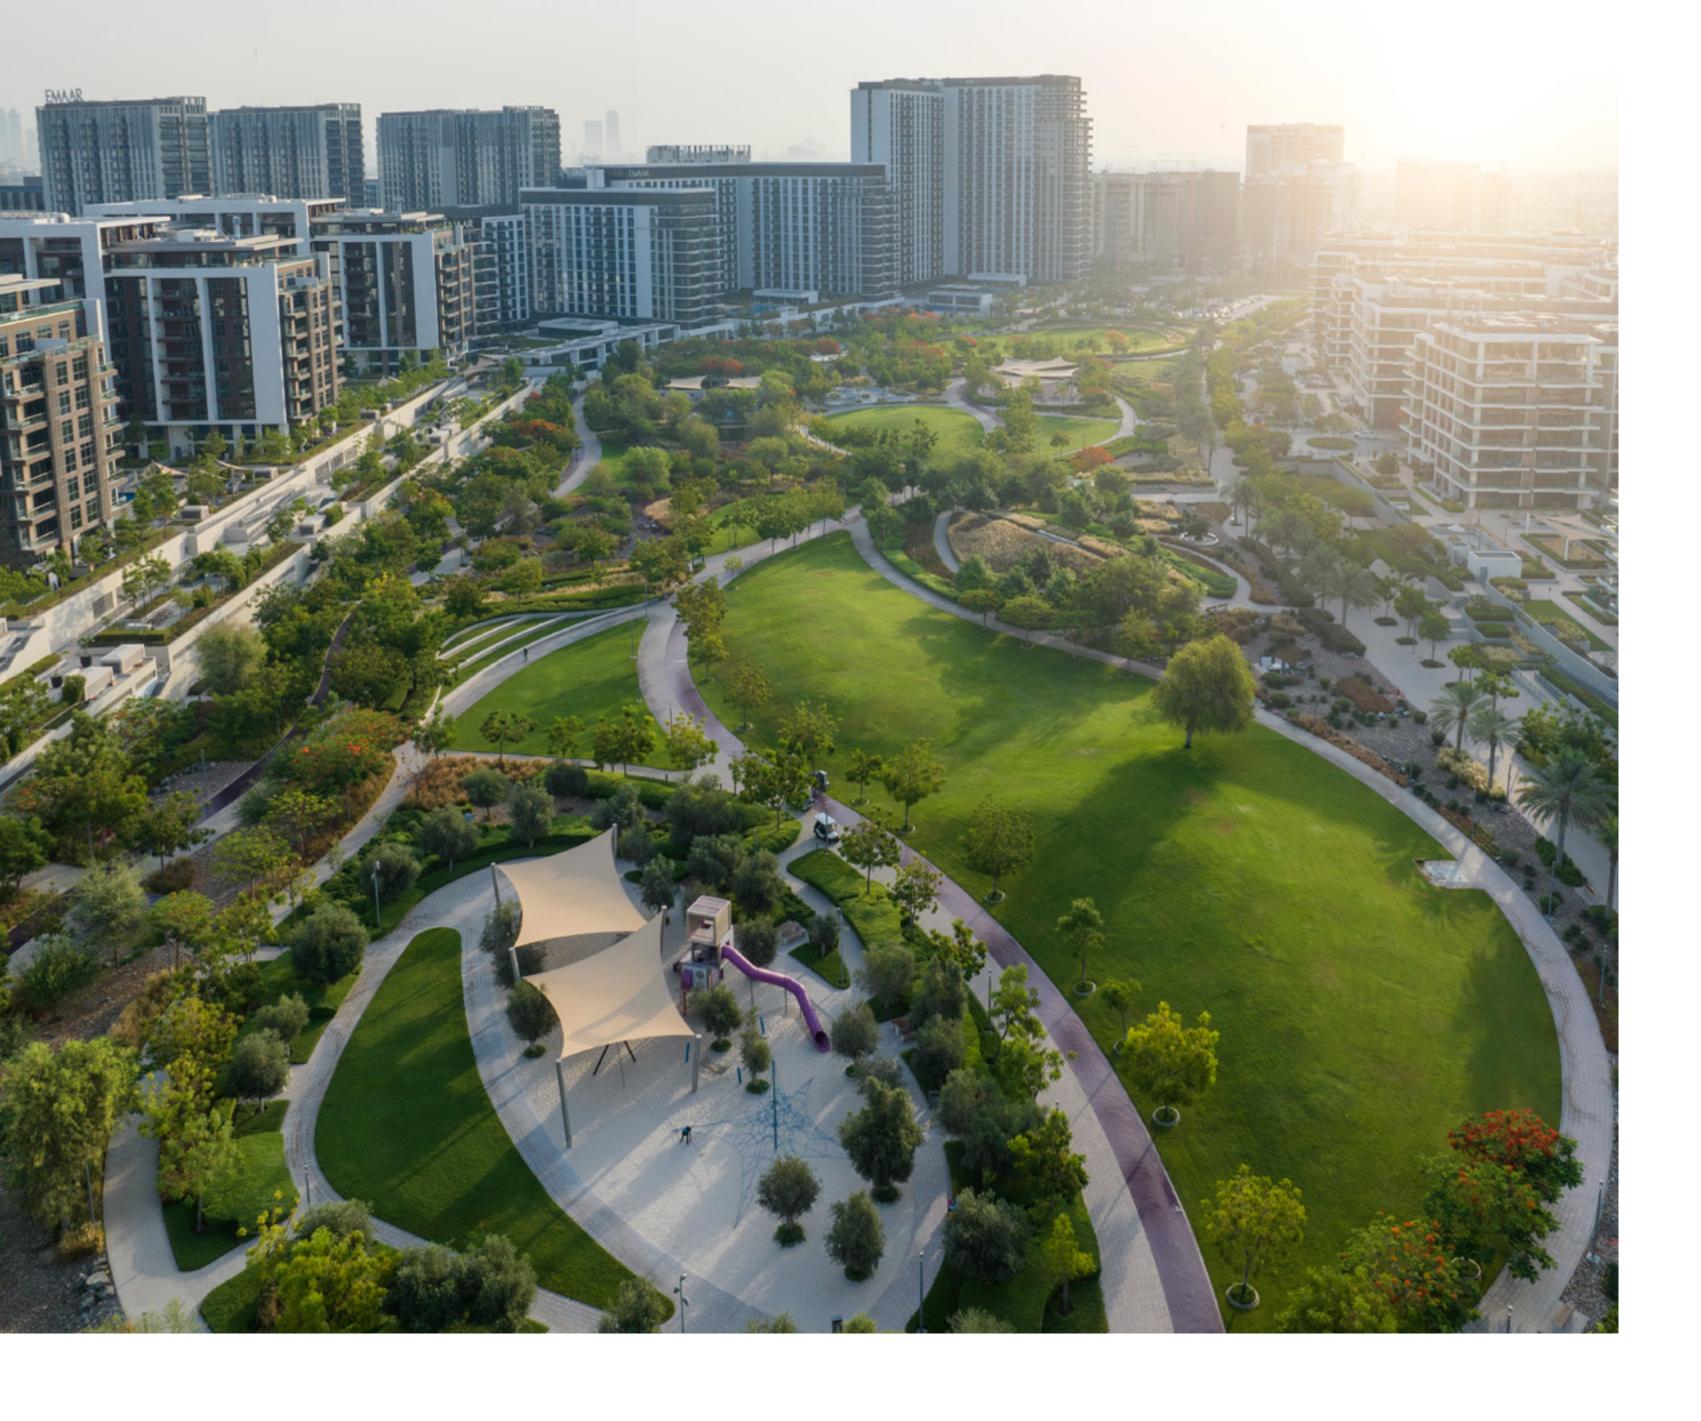

#### Dubai Hills Park

Dubai Hills Park is a lush green oasis in the heart of Dubai Hills Estate's southern district. The park encompasses wadi trails, children's play areas, a kids' splash park, sports facilities, an outdoor gym, and much more.

Longest Park of any Community

Basketball Court

Jogging Track

Volleyball

Skate Park

Dog Park

LIFESTYLE OFFERINGS AT DUBAI HILLS ESTATE