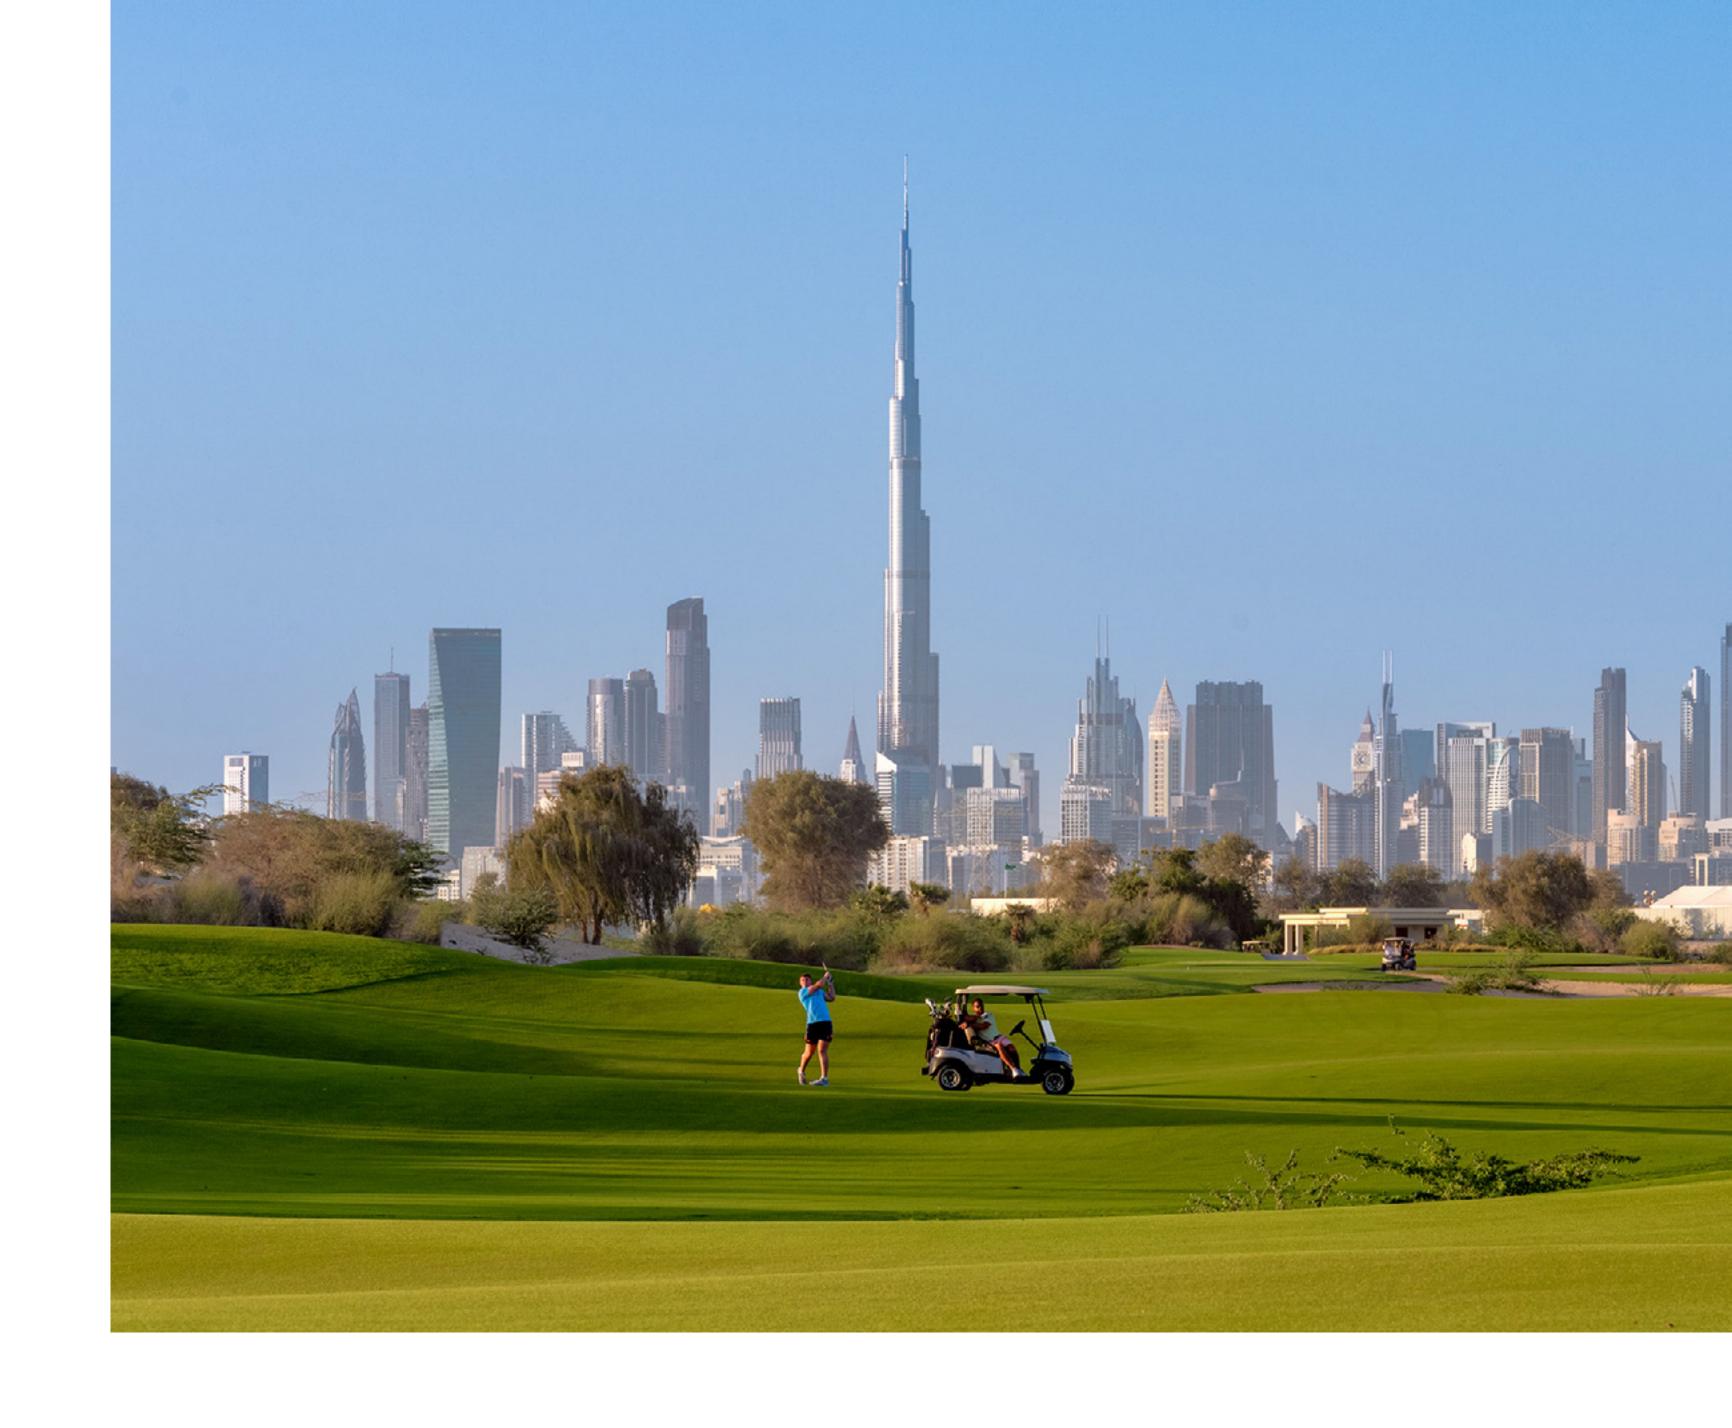

### Dubai Hills Golf Club

Dubai Hills Golf Club encompasses 1.2 million sqm of meticulously manicured fairways, set against the backdrop of Burj Khalifa and Downtown Dubai, with a glorious outward nine.

Driving Range

Golf Academy

Putting Green

Gym, Pool & Other Amenities

Spacious Floodlit Practice Facility

A Host of Dining Options