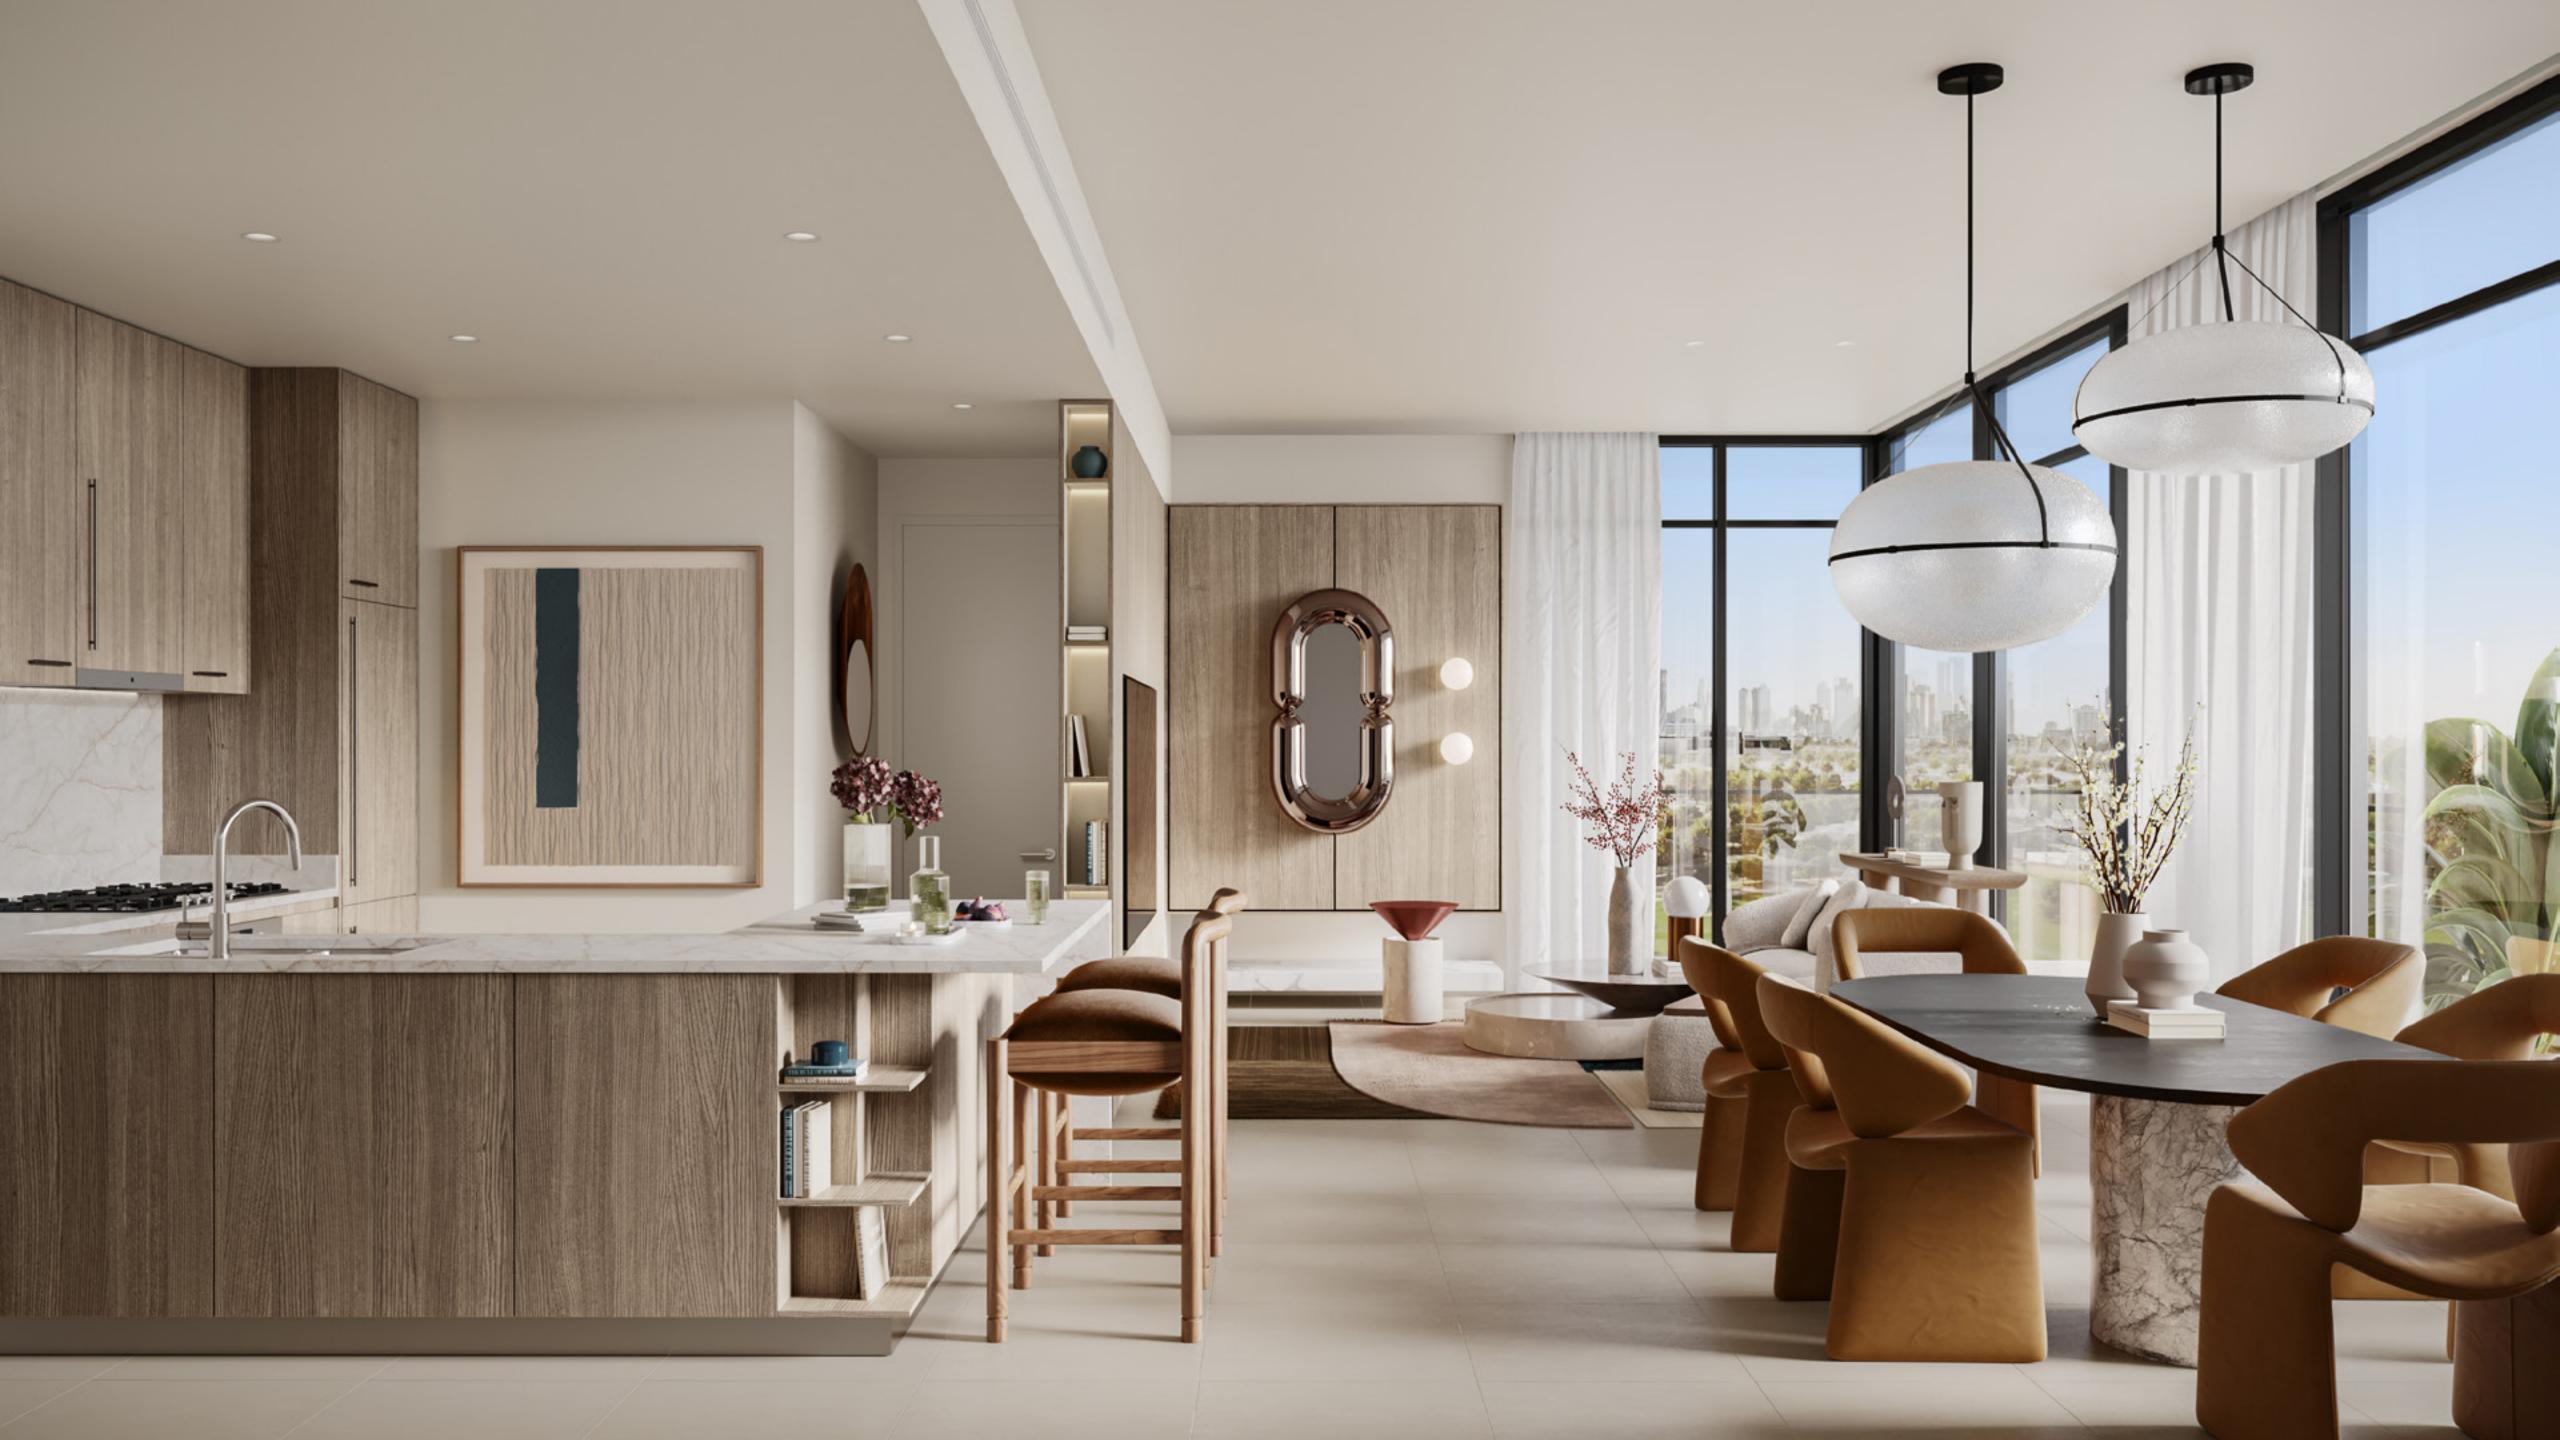

### Personal Blissful Haven

Each interior of Parkside Hills is an exquisite blend of sophistication and comfort. The thoughtful use of earthy tones, complemented by premium finishes, infuses each apartment with a sense of warmth and elegance. This thoughtful choice of colours and materials transforms every space into a welcoming haven, providing a warm and comfortable ambiance.

#### Leisure and Connection

The podium level at Parkside Hills is an exclusive oasis of amenities crafted for relaxation, fitness, and community building. The gym, equipped for both indoor and outdoor workouts, caters to health and wellness enthusiasts. The swimming pools offer a refreshing oasis for adults and children alike, while the children's play area is a vibrant space for young imaginations to thrive. The communal spaces and BBQ area serve as perfect settings for social gatherings and culinary adventures under the stars.