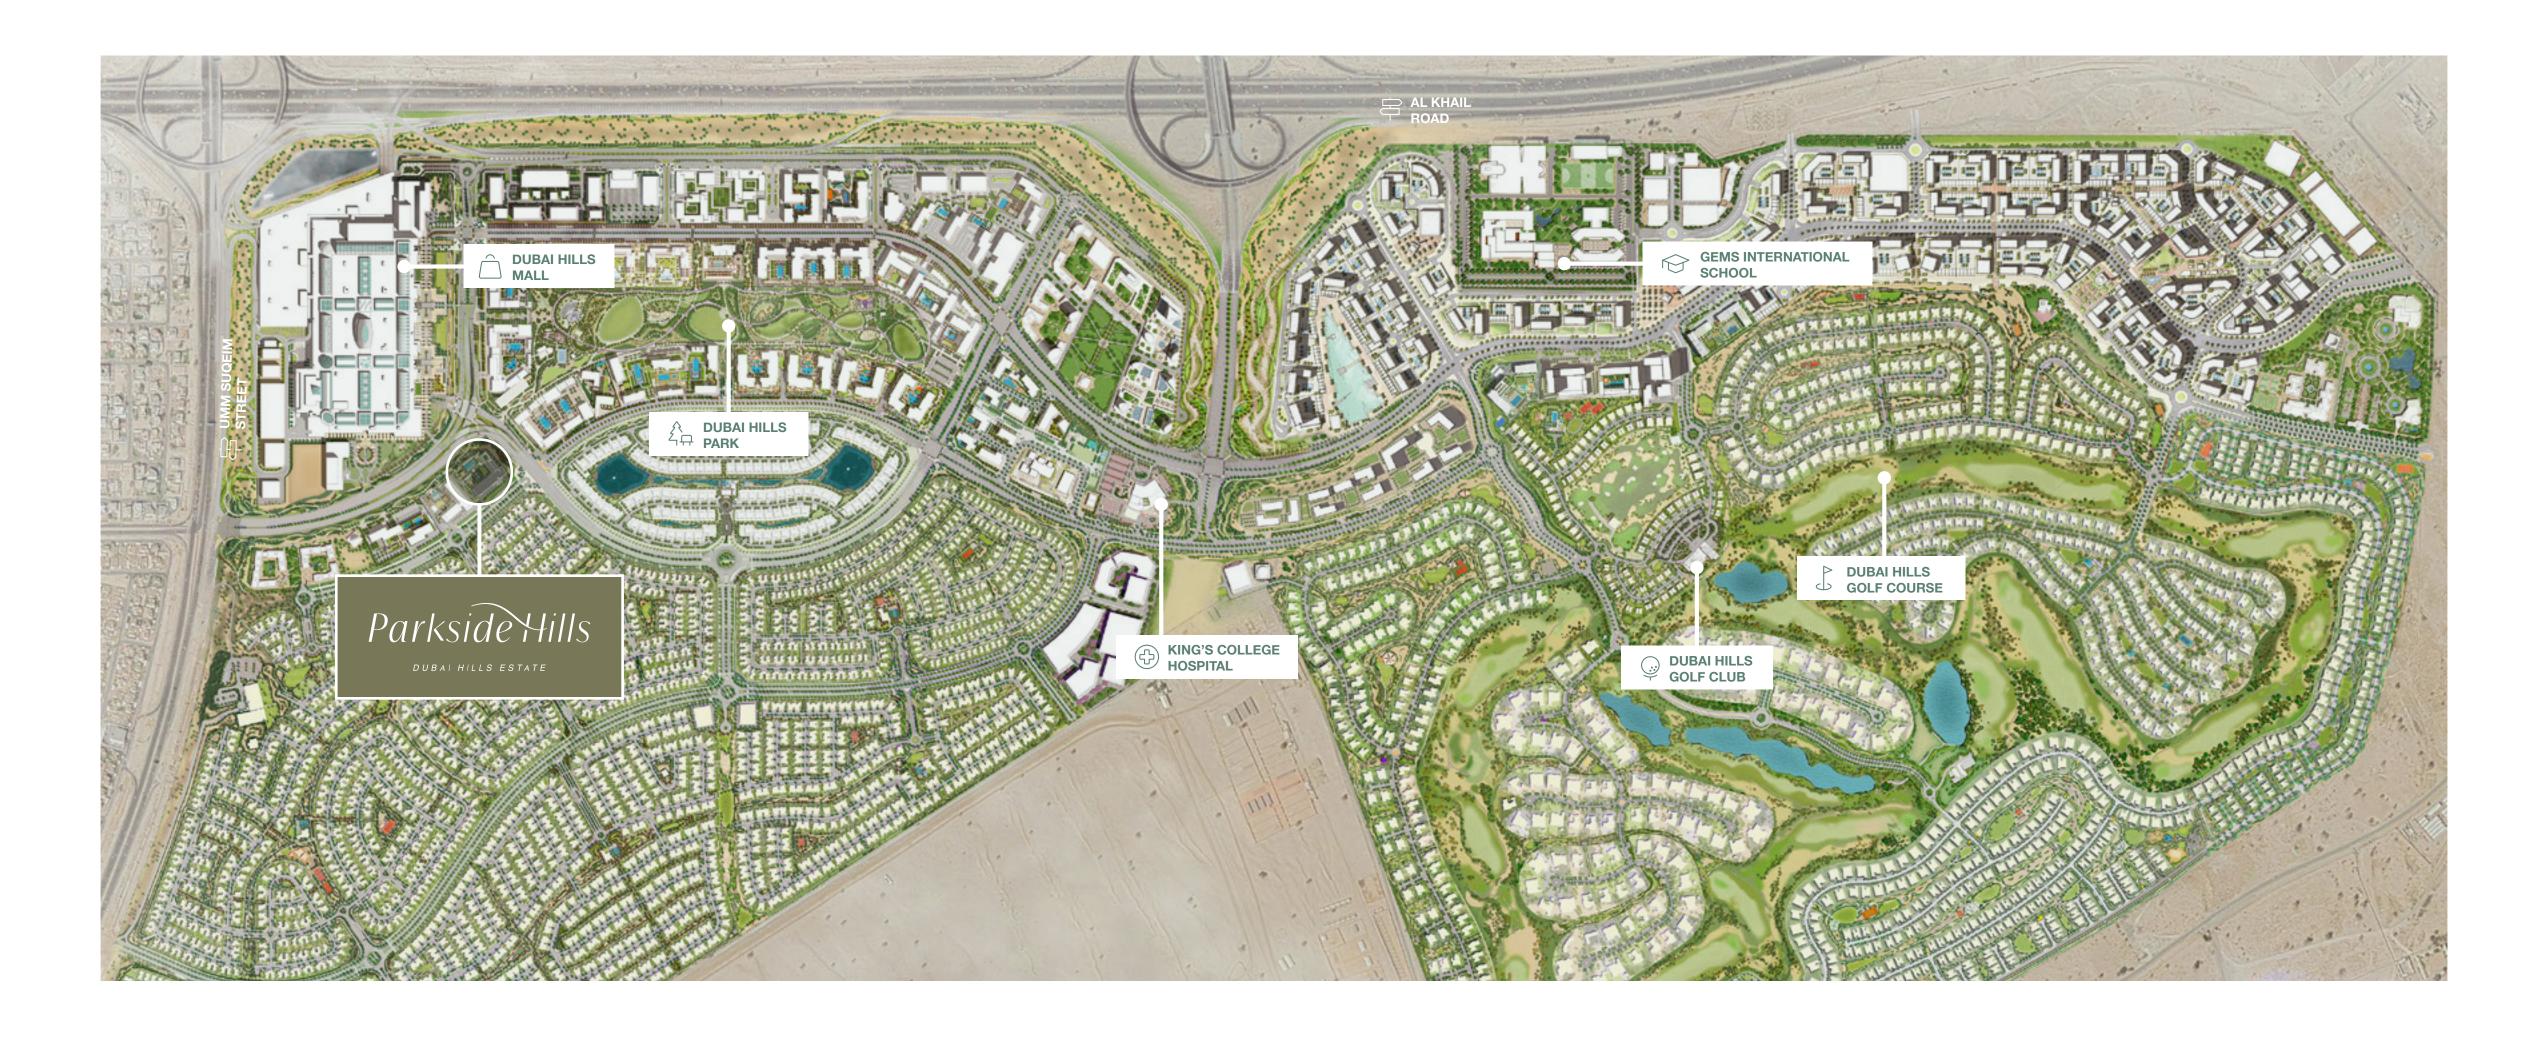

Perfectly Located

Luxury is about being in the heart of the city and yet away from the hustle and bustle of downtown living. With easy access to Umm Suqeim Road and Al Khail Road, Dubai Hills Estate is just minutes away from Downtown Dubai and other business, retail and tourism hubs. Close proximity to planned Etihad Rail and Dubai Metro lines will allow for fast and easy access to airports and other emirates in the near future.

#### Dubai Hills Park

Dubai Hills Park is a lush green oasis in the heart of Dubai Hills Estate's southern district. The park encompasses wadi trails, children's play areas, a kids' splash park, sports facilities, an outdoor gym, and much more.

#### Dubai Hills Mall

Dubai Hills Mall is a destination of endless possibilities. Ideally positioned on the crossroads of Umm Suqeim Road and Al Khail Road, and only a short walk from Parkside Hills.

Family-Friendly Activities & Amusements

### Dubai Hills Golf Club

Dubai Hills Golf Club encompasses 1.2 million sqm of meticulously manicured fairways, set against the backdrop of Burj Khalifa and Downtown Dubai, with a glorious outward nine.